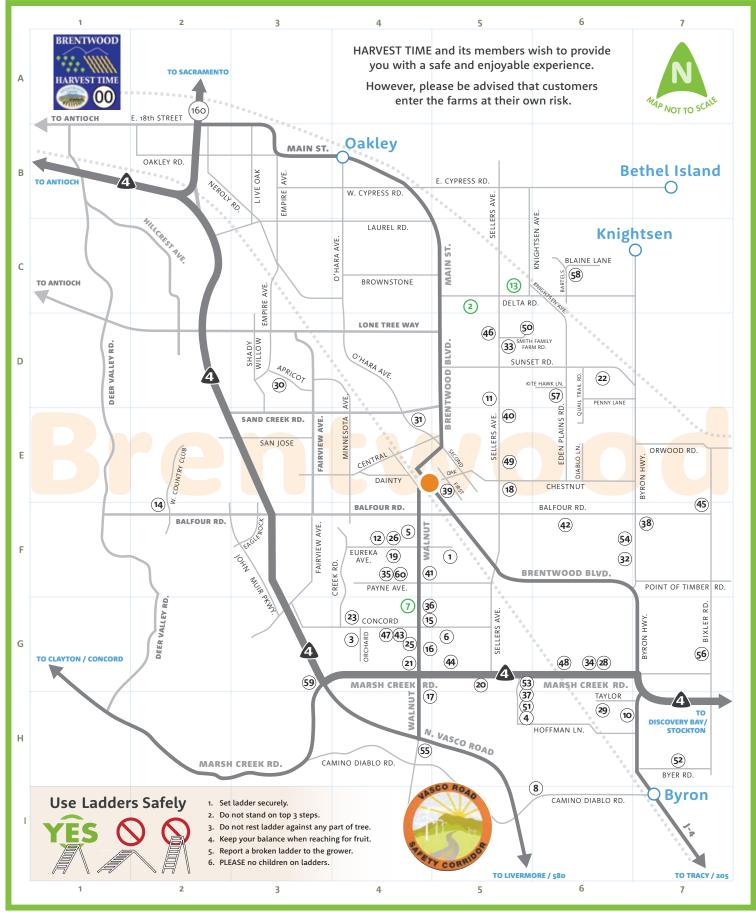

## 2019 Farm Trail Map Farm-fresh & Delicious. Direct to You!

(f)/HarvestForYou

@harvestforyou

(a) @harvestforyou

Look for the Harvest Time sign as you drive around Brentwood

Member numbers are indicated in the circles. Choose a grower, then see map on other side to find their location